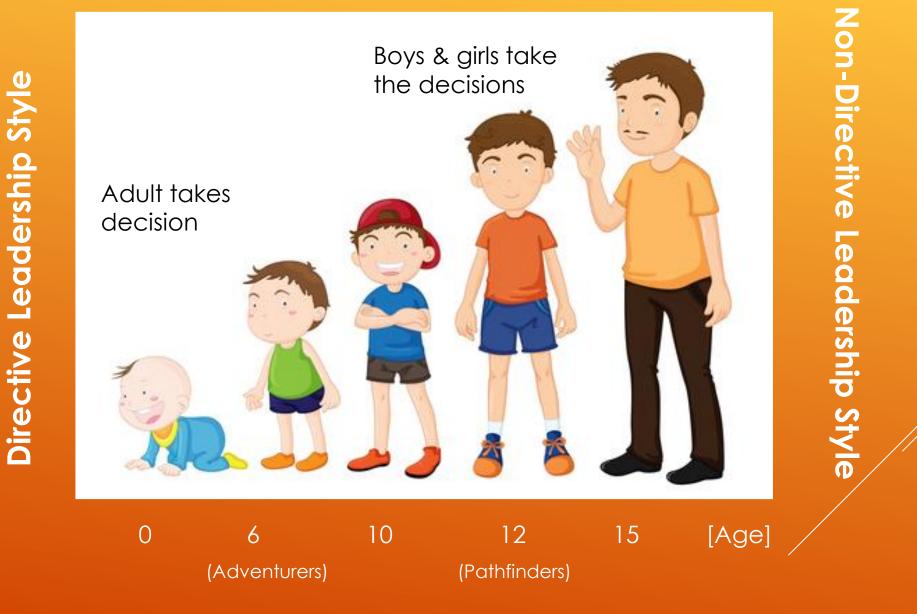

R/Adventurer LEADER ???

Have a VISION
 (know WHY you are involved)

# Have a MISSION(Know HOW to do it)





Leadership is the capacity to translate vision into reality.







Love the outdoors



# Have integrity (keep commitments)

Have a commanding personality



Able to master emotions



Enlist cooperation



Understand characteristics / of junior youth



Able to delegate responsibility and authority



Master diversified skills



Optimistic And Enthusiastic



**Creative & resourceful** 





Maintain pleasant relationships

Organised



Have a sense of humour ENCOURAGER HARMONIZER COMPROMISER GATE KEEPER STANDARD-SETTER CONSENSUS TESTER FOLLOWER LISTENER





INITIATOR INFORMATION SEEKER INFORMATION GIVER OPINION-GIVER CLARIFIER ELABORATOR SUMMARIZER

### **Leadership Styles**







#### **LEADERSHIP STYLES**



### ACTIVITY

#### Statements on Christian leadership traits to be discussed



### <u>A true Christian leader is a Spiritual person.</u>

A spiritual leader makes Jesus his.

Only as a leader becomes a spiritual worker can his/her leadership deliver the spiritual impact so important to success.



### ►<u>A true Christian leader is a humble person.</u>

"The only 'superior' among you is the one who serves the others", Christ one day told the multitude. "For every man who promotes himself will be humbled, and every man who learns to be humble will find promotion." Matt. 23:11, 12.



### <u>A TRUE CHRISTIAN LEADER IS A PERSON OF THE WORD.</u>

### WHEN A LEADER IS TOO BUSY TO SPEND TIME WITH GOD & HIS WORD EVERY DAY, (S)HE IS BUSIER THAN HEAVEN EVER INTE