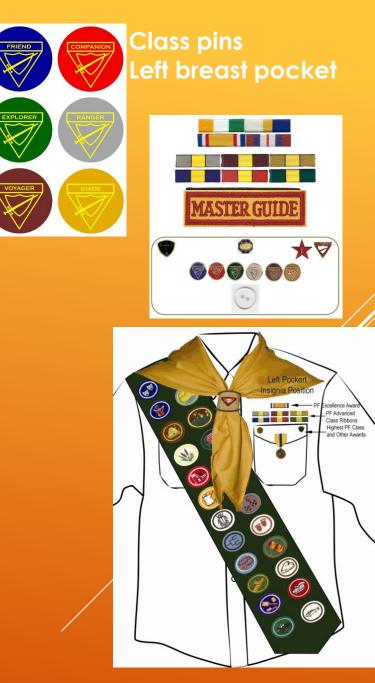

ers will also be sent to club leaders annually by SEC office)



Confidential C

### **Club Inspections**



Once your club is up and running, registered and started the new club year, your Area Coordinator or Conference Pathfinder Director will call announced (and unannounced at times) to inspect your club.

### Investiture Assessments



Submit request for assessment at least 8 weeks before your Investiture

Club leaders must conduct a self-assessment day prior to assessment date

Each Pathfinder/Adventurer must be in possession of his/her Pathfinder/Adventurer Achievement handbook and folder.

Full dress uniform is worn.



### UNIFORM







### **Adventurer Uniform**







Left Sleeve











Confidential C











#### Pathfinder Insignia Left Sleeve



Individual Chevrons







### **Field Uniform**



Official: Grey top, black bottoms with PF scarf and woggle

2014 SEC introduced an alternative RED pathfinder hoody.

Also accepted **MGITs/MGs**– Green Jumper, Green Polo shirt, black bottoms with MG scarf and woggle PLAs – Burgundy jumper with black bottoms, MG scarf and woggle APLAs – Blue jumper with black bottoms, MG scarf and woggle

**Local Clubs** – Local clubs may have their own field uniform, a *c*lub T/Poloshirt or hoody with scarf and woggle which they wear for local club events.



### **SEC ONLINE STORE**

| https://secpa                               | athfinder.shop/                                    |                                                                                                      | - 60