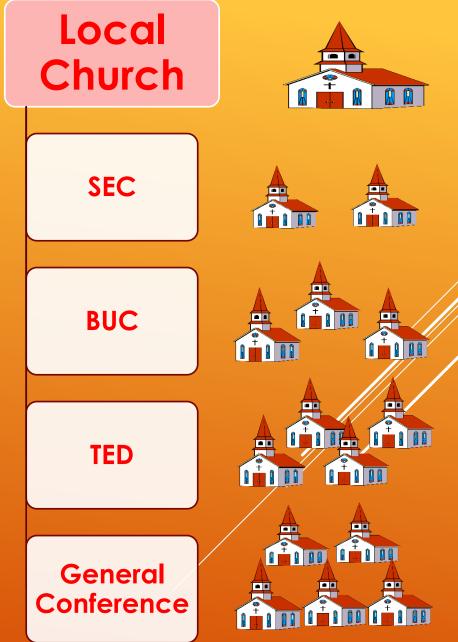

#### LOCAL ORGANISATIONAL CHART

- Local Church: is governed by elected officers and departmental leadership. The Adventurer / Pathfinder Club Director is elected each year or biannually.
- Local Conference: is made up of all the local churches (SEC broken into areas 1 – 9)
- <u>Union</u>: is a combination of several local conferences (SEC, NEC, Welch, Scottish, Irish Missions and Channel Islands)
- Division: is comprised of several Unions, the TED comprismises of 22 countries.
- General Conference: is comprised of 13 divisions, coordinating church work worldwide.