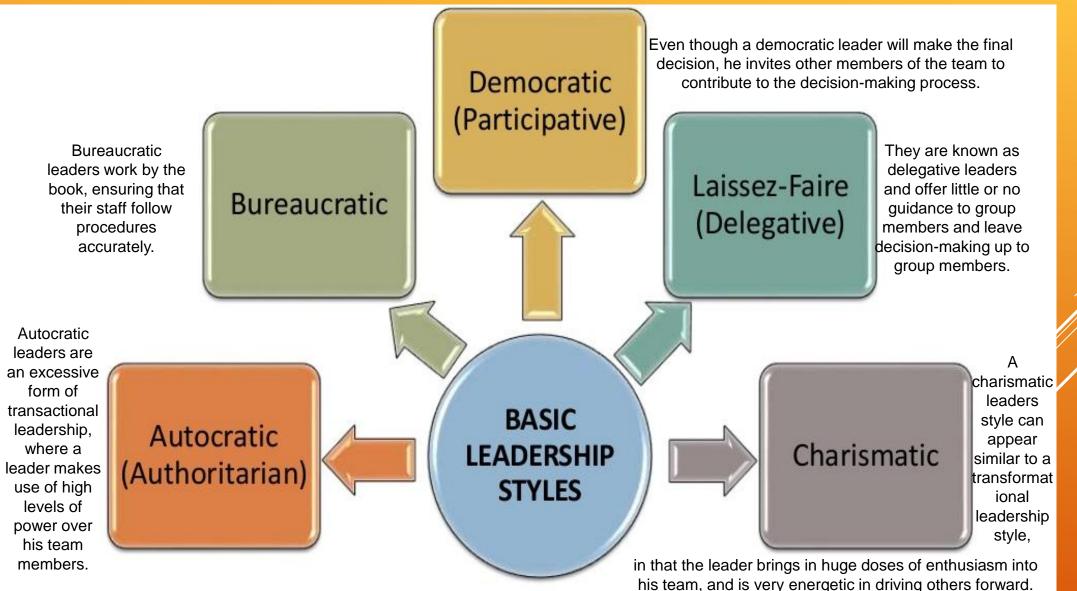

SION
 (know WHY you are involved)

# Have a MISSION(Know HOW to do it)





Leadership is the capacity to translate vision into reality.







Love the outdoors



# Have integrity (keep commitments)

Have a commanding personality



Able to master emotions



Enlist cooperation



Understand characteristics / of junior youth



Able to delegate responsibility and authority



Master diversified skills



Optimistic And Enthusiastic



**Creative & resourceful** 





Maintain pleasant relationships

Organised



Have a sense of humour ENCOURAGER HARMONIZER COMPROMISER GATE KEEPER STANDARD-SETTER CONSENSUS TESTER FOLLOWER LISTENER





INITIATOR INFORMATION SEEKER INFORMATION GIVER OPINION-GIVER CLARIFIER ELABORATOR SUMMARIZER

### **Leadership Styles**







#### **LEADERSHIP STYLES**



### ACTIVITY

#### Statements on Christian leadership traits to be discussed



### <u>A true Christian leader is a Spiritual person.</u>

A spiritual leader makes Jesus his.

Only as a leader becomes a spiritual worker can his/her leadership deliver the spiritual impact so important to success.



### ►<u>A true Christian leader is a humble person.</u>

"The only 'superior' among you is the one who serves the others", Christ one day told the multitude. "For every man who promotes himself will be humbled, and every man who learns to be humble will find promotion." Matt. 23:11, 12.



### <u>A TRUE CHRISTIAN LEADER IS A PERSON OF THE WORD.</u>

### WHEN A LEADER IS TOO BUSY TO SPEND TIME WITH GOD & HIS WORD EVERY DAY, (S)HE IS BUSIER THAN HEAVEN EVER INTENDED HIM/HER TO BE!



### ►<u>A t