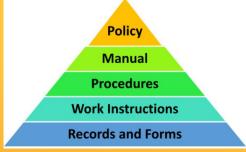

Policv

Manual

**Procedures** 

Work Instructions

### ADMINISTRATION - INSURANCE ALL CLUBS MUST BE INSURED

- Policy Manual Procedures Work Instructions Records and Forms
- Apply Via the SEC PF Department (will be sent form/link)
- (Insured via Adventist Risk Management)
- Your General Club Insurance insures you for all your club activities / All Outings / Trips / Camping etc.
- (Runs 1/4 to 31/3 Renewed annually)
- Church insurance not the same
- All activities/outings must be on the church calendar and voted by the board (minuted) BEFORE they happen in order to be insured by Adventist Risk Management
- Always ensure you Get Parental Consent
- Carry out Risk Assessments
- Any accident must be recorded and reported

#### **Community Events & Parades**

Policy Manual Procedures Work Instructions Records and Forms

Requires special insurance – You need to take out **Public Liability Insurance**. Available through Adventist Risk Management. Your Club insurance does not cover you for this.