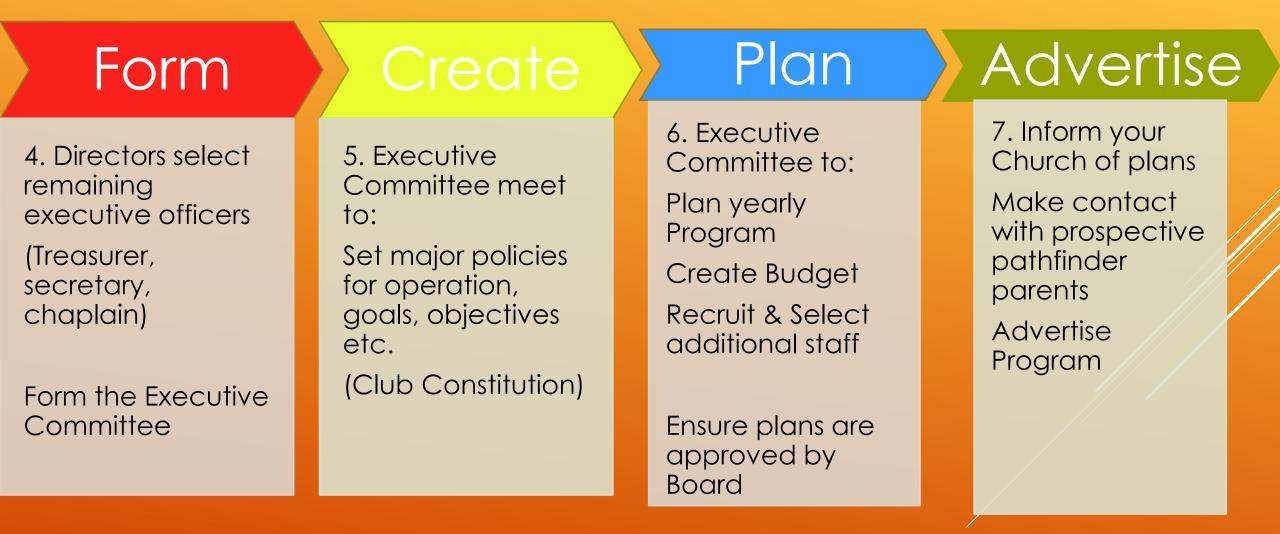

### Notify

1. Speak to your Conference Pathfinder Director to register your interest in starting a club Contact

2. Meet with your Area Coordinator who will guide, assist and support you in getting club started

### Inform

3. Inform your Church Board who will authorise organisation of a club and recommend / appoint Director and Associate / Deputy Director

The nominating committee will recommend the Adventurer Club Director /Associate/Deputy Director in future.

### Starting an Adventurer / Pathfinder Club

| Ensure                                                                                                        | Register                                                                                                                                                          | Prepare                                                           | Begin                                                                                                     |
|---------------------------------------------------------------------------------------------------------------|-------------------------------------------------------------------------------------------------------------------------------------------------------------------|-------------------------------------------------------------------|-----------------------------------------------------------------------------------------------------------|
| 8. All staff are;<br><b>DBS checked</b><br>Attend <b>BST &amp; KCFS</b><br>training<br>First Aid<br>Uniformed | <ul> <li>9. Hold a<br/>Registration /<br/>Open evening</li> <li>Get Kids registered</li> <li>Register with the<br/>conference</li> <li>(Done annually)</li> </ul> | 10. Order materials<br>for:<br>Induction Service<br>Club Sessions | <ul><li>11. Begin Club<br/>sessions through to<br/>Investiture</li><li>Continually<br/>evaluate</li></ul> |