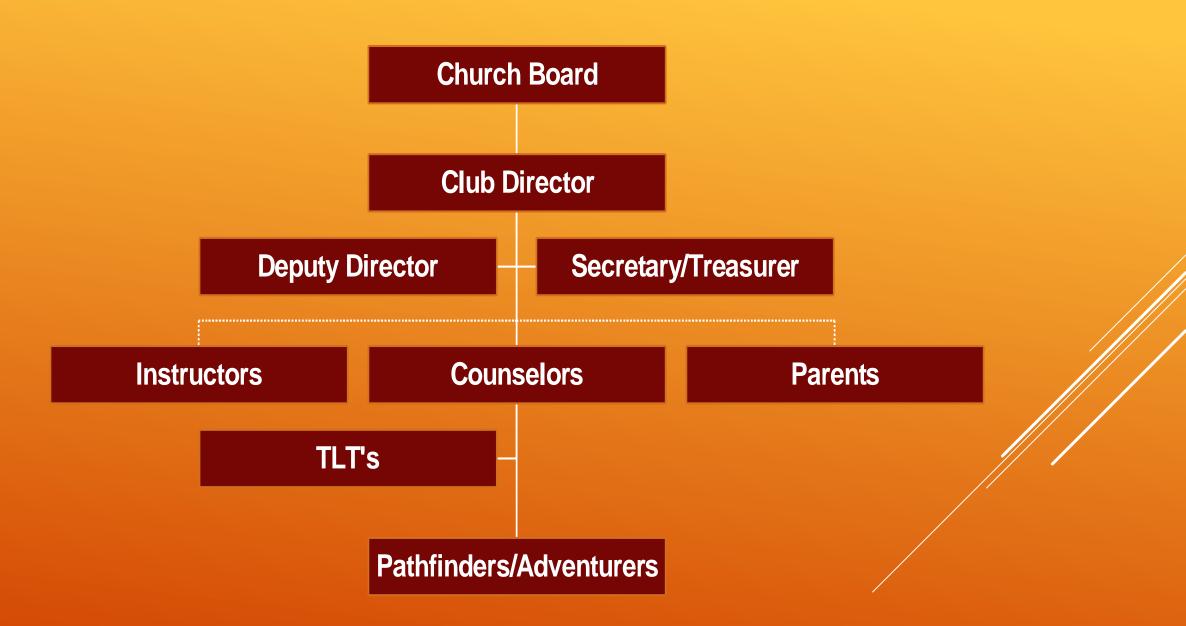

### ROLES AND COMMITTEES WITHIN A PATHFINDER CLUB

### List of Staff in a Pathfinder Club

DIRECTOR DEPUTY DIRECTOR ► DIRECTOR Deputy/Assistant DIRECTOR SECRETARY REASURER ► SECRETARY COUNSELOR JR. COUNSELOR ► TREASURER COUNSELLOR / Jnr Counsellor NSTRUCTOR ► INSTRUCTORS ► TLTS

**Pathfinder Executive Committee:** 

Club Director & Deputy Director

Secretary/Treasurer

Chaplain

Parent at Large

Pastor (Ex-officio)

Departmental Elder (Ex-officio)

#### **Pathfinder Staff Committee:**

**Club Director & Deputy Director** 

Secretary/Treasurer

Chaplain

Parent at Large

Unit Counsellors /Junior Counsellors/TLTs

**AY Instructors** 

Unit Captains and Scribes may be invited to the Staff committee meetings