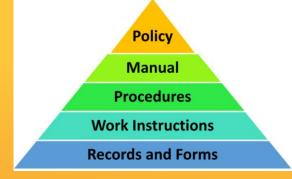

Policv

Manual

**Procedures** 

Work Instructions

### ADMINISTRATION - INSURANCE ALL CLUBS MUST BE INSURED

- Policy Manual Procedures Work Instructions Records and Forms
- Apply Via the SEC PF Department (will be sent form/link)
- (Insured via Adventist Risk Management)
- Your General Club Insurance insures you for all your club activities / All Outings / Trips / Camping etc.
- (Runs 1/4 to 31/3 Renewed annually)
- Church insurance not the same
- All activities/outings must be on the church calendar and voted by the board (minuted) BEFORE they happen in order to be insured by Adventist Risk Management
- Always ensure you Get Parental Consent
- Carry out Risk Assessments
- Any accident must be recorded and reported

#### **Community Events & Parades**

Policy Manual Procedures Work Instructions Records and Forms

Requires special insurance – You need to take out **Public Liability Insurance**. Available through Adventist Risk Management. Your Club insurance does not cover you for this.