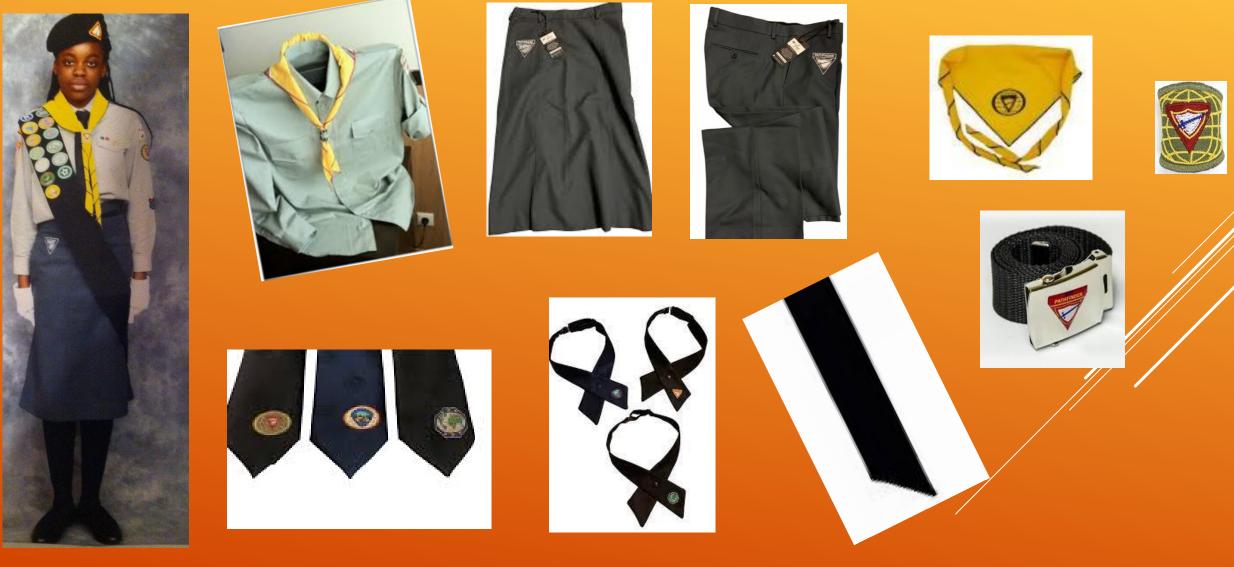

### UNIFORM

### **Adventurer Uniform**

Left Sleeve

Confidential C

#### Pathfinder Insignia Left Sleeve

Individual Chevrons

### **Field Uniform**

Official: Grey top, black bottoms with PF scarf and woggle

2014 SEC introduced an alternative RED pathfinder hoody.

Also accepted **MGITs/MGs**– Green Jumper, Green Polo shirt, black bottoms with MG scarf and woggle PLAs – Burgundy jumper with black bottoms, MG scarf and woggle APLAs – Blue jumper with black bottoms, MG scarf and woggle

**Local Clubs** – Local clubs may have their own field uniform, a *c*lub T/Poloshirt or hoody with scarf and woggle which they wear for local club events.